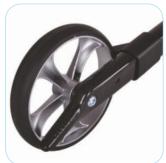

# STEADY AND DURABLE

The frame and seat are tested and approved for the maximum user weight of 150 kg. Light and reliable brakes with TPE-covered unbreakable wheels, create a steady and safe driving feeling.

Smooth adjustable handle height and lockable handbrakes.

Seat heights 62, 55 and 50 cm.

TPE-covered unbreakable wheels.

Practical easy-to-remove shopping bag with special designed easy-to-go clips.

Unique triangle carbon fibre profile ensures the durability up to 150 kg.