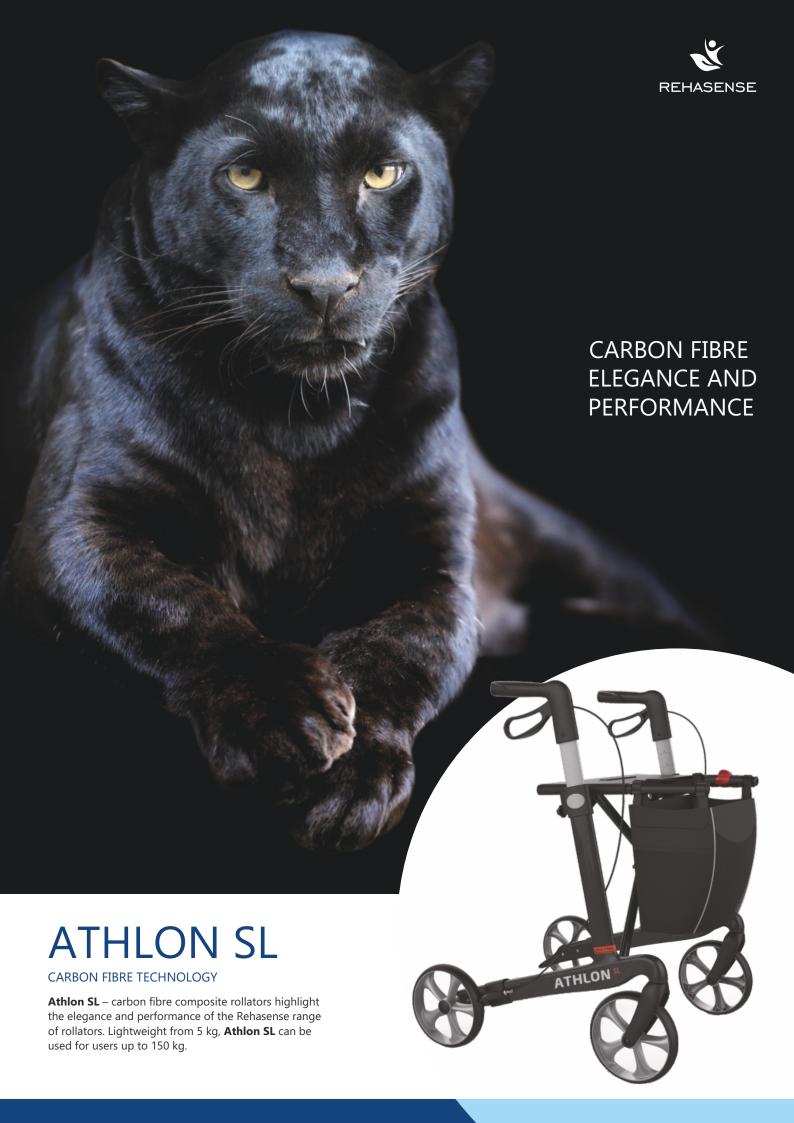

#### Colors:

Max. user weight: 150 kg

## Item no:

Large CRBKL600 (black) CRWRL600 (red) CRSGL600 (anthracite) CRWHL600 (white)

Medium CRBKM550 (black) CRWRM550 (red)

Small CRBKS500 (black)