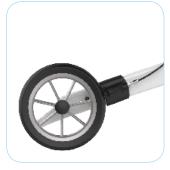

# STEADY AND DURABLE

The frame and seat are tested and approved for the maximum user weight of 150 kg. Light and reliable brakes with TPE-covered unbreakable wheels, create a steady and safe driving feeling.

Smooth adjustable handle height and lockable handbrakes.

Seat heights 62, 55 and 50 cm.

TPE-covered unbreakable wheels.

Practical easy-to-remove shopping bag with special designed easy-to-go clips.

Unique triangle carbon fibre profile ensures the durability up to 150 kg.

Stays firmly closed with the lock and is easy to open with the push button.

Athlon SL is easy to fold and stays folded with an easy-to-use locking system.

All sizes can be fitted with soft comfort wheels.