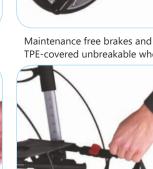

# STEADY AND DURABLE

The frame and seat are tested and approved for the maximum user weight of 150 kg. Light and reliable brakes with TPE-covered unbreakable wheels, create a steady and safe driving feeling.

Smooth adjustable handle height and lockable handbrakes.

Seat heights 62, 55 and 50 cm.

TPE-covered unbreakable wheels.

Practical easy-to-remove shopping bag with special designed easy-to-go clips.

Unique triangle carbon fibre profile ensures the durability up to 150 kg.