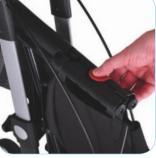

Stays firmly closed with the lock and is easy to open with the push button.

Athlon SL is easy to fold and stays folded with an easy-to-use locking system.

All sizes can be fitted with soft comfort wheels.