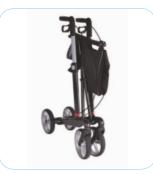

# FOLDABLE AND EASY TO CARRY

Athlon SL is easy to fold and stays folded with an easy-to-use locking system. Ergonomically designed handle grips make Athlon easy to transport, if needed.

# STEADY AND DURABLE

The frame and seat are tested and approved for the maximum user weight of 150 kg. Light and reliable brakes with TPE-covered unbreakable wheels, create a steady and safe driving feeling.

## HEIGHT ADJUSTABLE

Athlon SL push handles height adjustable to 10 positions, from 63 cm to 102 cm. User comfort is ensured with three different seat heights - 62, 55 and 50 cm - as well as optimal frame design and ergonomic push handles.

Smooth adjustable handle height and lockable handbrakes.

Seat heights 62, 55 and 50 cm.

TPE-covered unbreakable wheels.

Practical easy-to-remove shopping bag with special designed easy-to-go clips.

Unique triangle carbon fibre profile ensures the durability up to 150 kg.

Stays firmly closed with the lock and is easy to open with the push button.

Athlon SL is easy to fold and stays folded with an easy-to-use locking system.

All sizes can be fitted with soft comfort wheels.