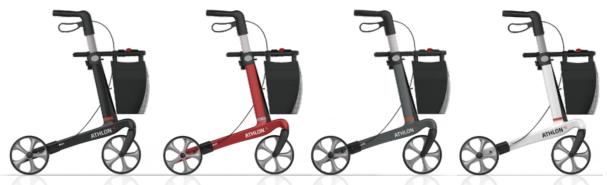

# FOLDABLE AND EASY TO CARRY

Athlon SL is easy to fold and stays folded with an easy-to-use locking system. Ergonomically designed handle grips make Athlon easy to transport, if needed.

# Shopping bag:

(width x depth x height) 32 x 15 x 28 cm Max. load 5 kg.

Athlon SL is C€-marked and fulfils the requirements of EU directive 93/42 EEC for medical devices.

Copyright © Rehasense® 2018

Ergonomically designed handle

grips make Athlon SL easy to

transport, if needed.

Rehasense sp. z o.o. Sulejowska 45g 97-300 Piotrków Trybunalski Poland

Rehasense Benelux Markeweg 81 8398 GM Blesdijke Netherlands

Rehasense Deutschland Briener Strasse 25 47533 Kleve