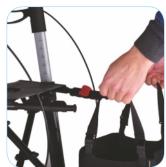

Smooth adjustable handle height and lockable handbrakes.

Seat heights 50, 55 and 62 cm.

Maintenance free brakes and TPE-covered unbreakable wheels.

Unique triangle aluminium profile ensures the durability up to 150 kg.