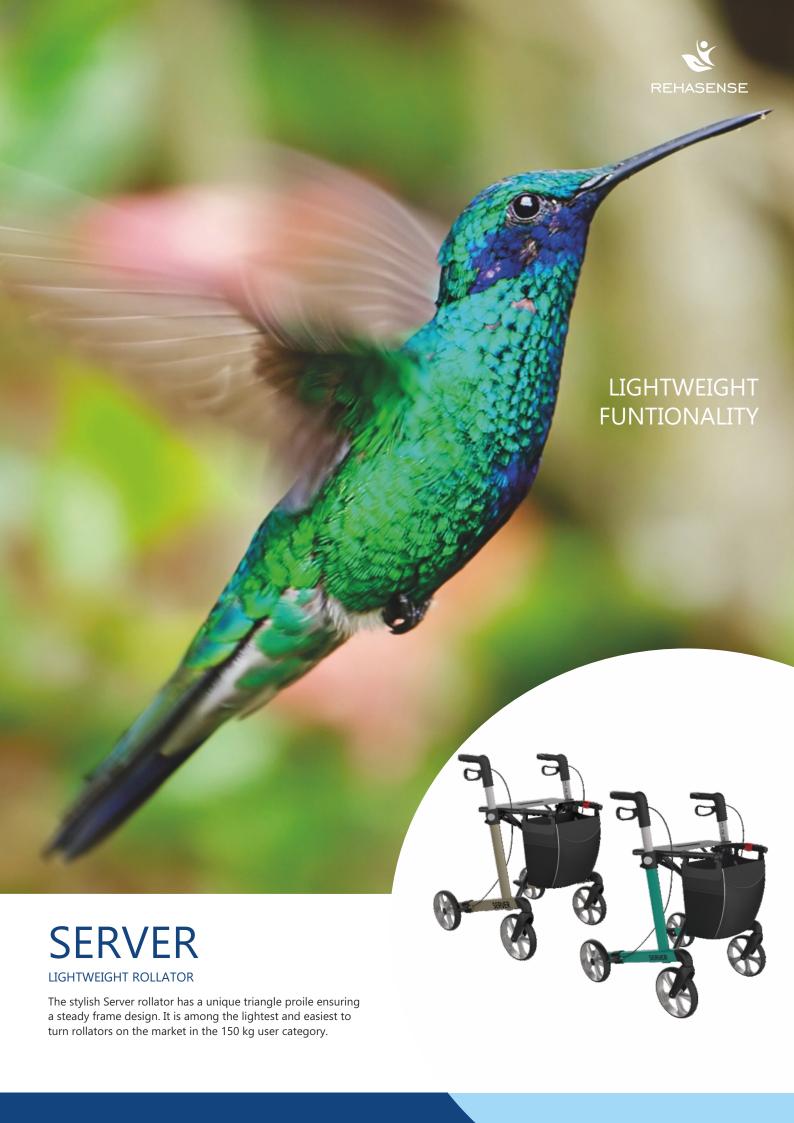

# **SERVER**

#### LIGHTWEIGHT ROLLATOR

#### STEADY AND DURABLE

The frame and seat are tested and approved for maximum user weight of 150 kg. It has light and reliable brakes with TPE covered unbreakable wheels. It has a practical removable textile shopping bag.

Smooth adjustable handle height and lockable handbrakes.

Seat heights 50, 55 and 62 cm.

Maintenance free brakes and TPE-covered unbreakable wheels.

Unique triangle aluminium profile ensures the durability up to 150 kg.