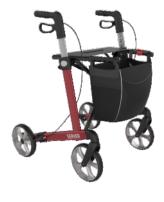

#### COLOURS

SRTUL600 Turquoise

SRLIL600 Lila

SRBOL600 Mocca Brown

SRCHL600 Champagne

SRWRL600 Wine Red

SRWHL600 White

SRBKL600 Phantom Black

SRSGL600 Sober Grey

Server is C€-marked and fulfills the requirements of EU directive 93/42 EEC for medical devices.