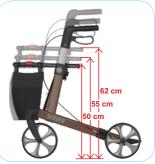

Smooth adjustable handle height and lockable handbrakes.

Seat heights 50, 55 and 62 cm.

Maintenance free brakes and TPE-covered unbreakable wheels.

Unique triangle aluminium profile ensures the durability up to 150 kg.

#### Seat Height:

WH

Small 50 cm Medium 55 cm Large 62 cm

Seat width: 46 cm