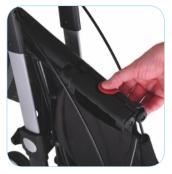

#### **FOLDABLE**

The Server folds easily and stays that way with a simple locking system that doubles up as an ergonomically shaped carrying handle.

Stays firmly closed with the lock and is easy to open with the push button.

Practical easy-to-remove shopping bag with special designed easy-to-go clips.