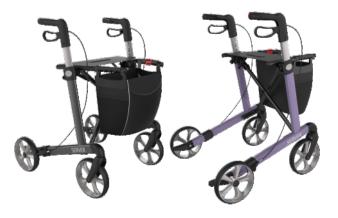

#### COLOURS

SRTUL600 Turquoise

SRLIL600 Lila

SRBOL600 Mocca Brown

SRCHL600 Champagne

SRWRL600 Wine Red

SRWHL600 White

SRBKL600 Phantom Black

SRSGL600 Sober Grey

Server is C€-marked and fulfills the requirements of EU directive 93/42 EEC for medical devices.