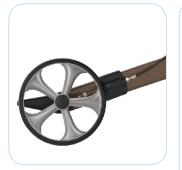

#### STEADY AND DURABLE

The frame and seat are tested and approved for maximum user weight of 150 kg. It has light and reliable brakes with TPE covered unbreakable wheels. It has a practical removable textile shopping bag.

Smooth adjustable handle height and lockable handbrakes.

Seat heights 50, 55 and 62 cm.

Maintenance free brakes and TPE-covered unbreakable wheels.

Unique triangle aluminium profile ensures the durability up to 150 kg.