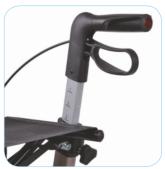

#### **FOLDABLE**

The Server folds easily and stays that way with a simple locking system that doubles up as an ergonomically shaped carrying handle.

#### **HEIGHT ADJUSTABLE**

The Server is available in 3 sizes – small, medium and large – with a range of settings within these sizes. The push handles are easy height adjustable in a range of 60 - 102 cm.