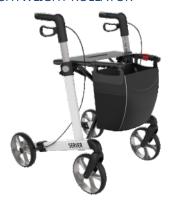

#### COLOURS

SRTUL600 Turquoise

SRLIL600 Lila

SRBOL600 Mocca Brown

SRCHL600 Champagne

SRWRL600 Wine Red

SRWHL600 White

SRBKL600 Phantom Black

SRSGL600 Sober Grey

Server is C€-marked and fulfills the requirements of EU directive 93/42 EEC for medical devices.