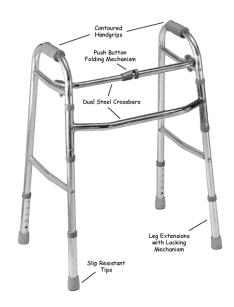

# Deluxe Folding Walker

PR30180 / 10180*C*, PR30181 / 10181*C* 10182*C*, 10183*C* 

## ASSEMBLY INSTRUCTIONS

Walker comes fully assembled.

 $\underline{\mathsf{TO}\ \mathsf{OPEN}}$  Rotate legs outward until legs lock securely in place.

<u>TO CLOSE</u> Engage folding mechanism by pushing down on the push button on the center of the crossbrace and rotating legs inward until fully closed.

#### USER INSTRUCTIONS

This walker is designed to help you balance or unload weight from your lower extremities while you walk.

When adjusting the height of the leg extension, make sure that each is set into the same height adjustment hole and that the walker is level. Snap buttons must fully protrude through the adjustment hole of each leg extension to ensure a positive lock.

Please inspect all parts carefully for cracks/breaks prior to use.

TO ADJUST HANDLE HEIGHT Stand up straight with arms at your side. Adjust legs so the handgrips are level with the bend of the wrist. Elbows should be at a 20·-30· angle when in use. This height offers the greatest control and most stability.

## MAINTENANCE INSTRUCTIONS

Before use, check to make sure that rubber tips are not ripped, worn, or missing. Replace if necessary before use.